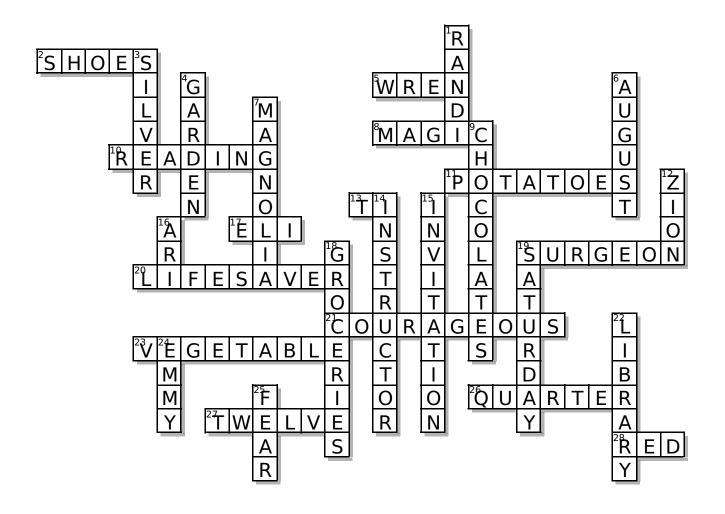

# The Magic Shoes Crossword Puzzle

#### ACROSS

- 2 Wren's power source
- 5 Wanted to stay home and read a chapter book.
- 8 The \_\_\_\_\_ Shoes
- 10 It helps you to forget your worries
- 11 Wren liked these boiled with green beans
- 13 She sat next to the Magic Shoes
- 17 Wren's first student
- 19 Eli's future occupation
- 20 Peter Stonewood's appointment
- 21 Wren was \_\_\_\_\_ in many of her assignments.
- 23 Type of garden
- 26 The cost of a package of seeds
- 27 The number of chapters in the Conservatoire
- 28 The color of the plastic plates

#### DOWN

- 1 Emmy's sister
- 3 The color of Wren's invitation
- 4 could be seen outside the 180degree window
- 6 The blistering \_\_\_\_\_ sun was searing
- 7 The fragrance filtering through the air
- 9 Wren was unable to sell them
- 12 The Vice Chancellor of the Altruistic Conservatoire
- 14 Wren's appointment
- 15 Ti handed it to Wren
- 16 Wren's roommate
- 18 Wren helped bring them into the house
- 19 Designated shopping day
- 22 a place where Eli and Wren met
- 24 The friend Wren confided in
- 25 \_\_\_\_\_, joy, surprise, and anticipation were running rampant