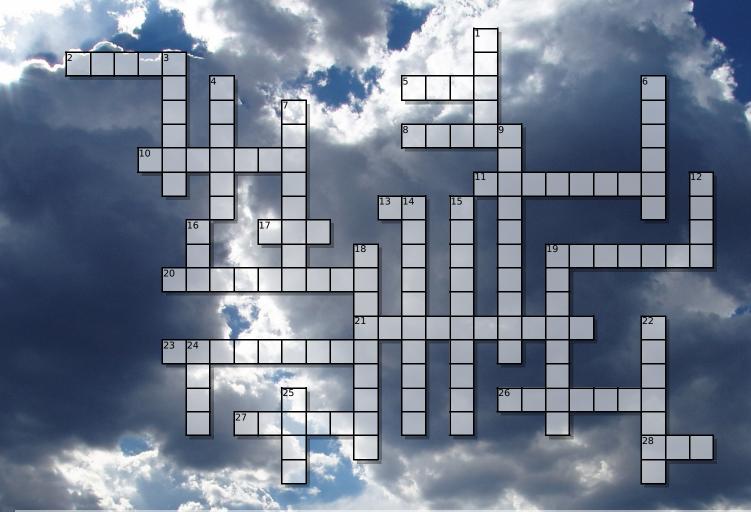

# The Magic Shoes Crossword Puzzle

### ACROSS

- 2 Wren's power source
- 5 Wanted to stay home and read a chapter book.
- 8 The Shoes
- 10 It helps you to forget your worries
- 11 Wren liked these boiled with green beans
- 13 She sat next to the Magic Shoes
- 17 Wren's first student
- 19 Eli's future occupation
- 20 Peter Stonewood's appointment
- 21 Wren was \_\_\_\_\_ in many of her assignments.
- 23 Type of garden
- 26 The cost of a package of seeds
- 27 The number of chapters in the Conservatoire
- 28 The color of the plastic plates

### DOWN

- 1 Emmy's sister
- 3 The color of Wren's invitation
- 4 could be seen outside the 180degree window
- 6 The blistering \_\_\_\_\_ sun was searing
- 7 The fragrance filtering through the air
- 9 Wren was unable to sell them
- 12 The Vice Chancellor of the Altruistic Conservatoire
- 14 Wren's appointment
- 15 Ti handed it to Wren
- 16 Wren's roommate
- 18 Wren helped bring them into the house
- 19 Designated shopping day
- 22 a place where Eli and Wren met
- 24 The friend Wren confided in
- 25 \_\_\_\_\_, joy, surprise, and anticipation were running rampant